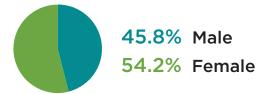

## Patient Outcomes

Lake Saint Louis | January - December 2023

SSMHealth. Rehabilitation Hospital LAKE SAINT LOUIS An SSM Health Select Medical Partnership

|                              | No. of patients | Average<br>age | Average<br>length of stay | Average hours of therapy per week | Patient satisfaction |
|------------------------------|-----------------|----------------|---------------------------|-----------------------------------|----------------------|
| Stroke                       | 142             | 72.9 years     | 14.6 days                 | 16 hours                          | 99.0%                |
| Brain injury                 | 111             | 72.9 years     | 11.8 days                 | 16 hours                          | 99.3%                |
| Spinal cord injury           | 46              | 67.6 years     | 14.9 days                 | 15 hours                          | 98.5%                |
| Orthopedic / trauma          | 245             | 75.1 years     | 12.3 days                 | 16 hours                          | 98.7%                |
| Neurological                 | 50              | 67.8 years     | 12.8 days                 | 16 hours                          | 98.6%                |
| Complex medical <sup>*</sup> | 219             | 77.1 years     | 11.7 days                 | 16 hours                          | 99.5%                |
| Total/average                | 813             | 74.1 years     | 12.6 days                 | 16 hours                          | 99.0%                |