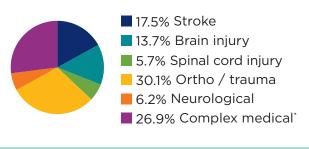

## Patient Outcomes

Lake Saint Louis | January - December 2023

SSMHealth. Rehabilitation Hospital LAKE SAINT LOUIS An SSM Health Select Medical Partnership

|                              | No. of patients | Average<br>age | Average<br>length of stay | Average hours of therapy per week | Patient satisfaction |
|------------------------------|-----------------|----------------|---------------------------|-----------------------------------|----------------------|
| Stroke                       | 142             | 72.9 years     | 14.6 days                 | 16 hours                          | 99.0%                |
| Brain injury                 | 111             | 72.9 years     | 11.8 days                 | 16 hours                          | 99.3%                |
| Spinal cord injury           | 46              | 67.6 years     | 14.9 days                 | 15 hours                          | 98.5%                |
| Orthopedic / trauma          | 245             | 75.1 years     | 12.3 days                 | 16 hours                          | 98.7%                |
| Neurological                 | 50              | 67.8 years     | 12.8 days                 | 16 hours                          | 98.6%                |
| Complex medical <sup>*</sup> | 219             | 77.1 years     | 11.7 days                 | 16 hours                          | 99.5%                |
| Total/average                | 813             | 74.1 years     | 12.6 days                 | 16 hours                          | 99.0%                |

## **Diagnostic Mix**

\*Includes transplants, cancer and acute and chronic cardiopulmonary disease.

\*\*Home/community includes home, home under care of home health, intermediate care and hospice.